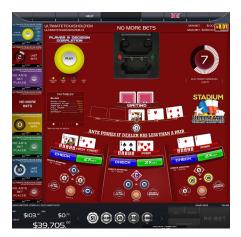

### QUARTZ HYBRID STADIUM ULTIMATE TEXAS HOLD'EM®

To place your wager, choose the amount that you'd like to bet by touching the casino chips across the bottom of the screen. You can also bet on the optional side bets, including Trips, Ultimate Pairs, Bad Beat, and Play the Board.

Make your best possible 5-card poker hand with your initial two cards that you are dealt, plus the five community cards. You can use three, four or all five of the community cards to make your hand. Wagers, winnings, and credits remaining can be viewed in the bottom left portion of the screen.

#### **BUTTON FEATURES**

- Press "COLLECT" to collect your winnings
- Press "HELP" for game information
- Press the estimate icon to choose your language preference
- Press "x2" to double your current wager
- Press "UNDO" to undo your last action
- Press "SWAP VIEW" to switch between the traditional and racetrack layouts
- Press "CLEAR BET" to clear your current wager
- Press "RE-BET" to be the same wager as your previous game