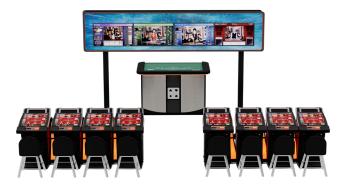

## INTRODUCTION

Quartz<sup>™</sup> Hybrid connects you with up to eight live table games at the same player terminal. A touchscreen displaying eight colored tabs lets you switch between and view live outcomes from each available game. This action packed hybrid gaming experience gives you the opportunity to wager concurrently on up to eight games at once with just the touch of a finger, super-charging the excitement.