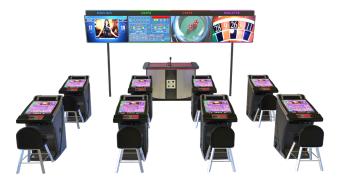

## INTRODUCTION

Quartz<sup>™</sup> Hybrid connects you with up to eight live table games at the same player terminal. A touchscreen displaying eight colored tabs lets you switch between and view live outcomes from each available game. This action packed hybrid gaming experience gives you the opportunity to wager concurrently on up to eight games at once with just the touch of a finger, super-charging the excitement.