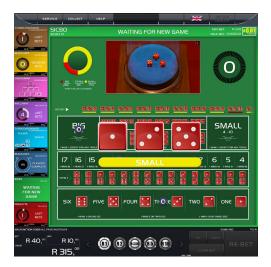

### QUARTZ HYBRID SIC BO

To place your wager, choose the amount that you'd like to bet by touching the casino chips across the bottom of the screen. Then touch the area on the screen where you'd like to place your bet. The winning outcome will be displayed on screen, and paid out accordingly (see payouts below). The previous outcomes are shown across the middle of the screen, and wagers, winnings, and credits remaining can be viewed in the bottom left portion of the screen.

#### **BUTTON FEATURES**

- Press "COLLECT" to collect your winnings •
- •
- Press "HELP" for game information Press the conic icon for settings options •
- Press "x2" to double your current wager •
- Press "UNDO" to undo your last action
- Press "SWAP VIEW" to switch between baccarat layouts
- Press "CLEAR BET" to clear your current wager
- Press "RE-BET" to make the same wager as your previous game