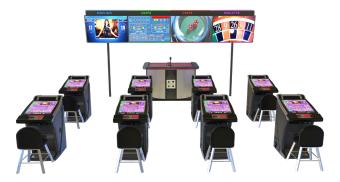

# Enjoy a live multi-table game experience from a single player station.

## INTRODUCTION

Quartz<sup>™</sup> Hybrid connects you with up to eight live table games at the same player terminal. A touchscreen displaying eight colored tabs lets you switch between and view live outcomes from each available game. This action packed hybrid gaming experience gives you the opportunity to wager concurrently on up to eight games at once with just the touch of a finger, super-charging the excitement.