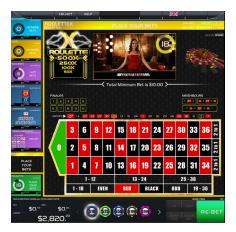

#### QUARTZ HYBRID ROULETTE X™

To place your wager, choose the amount that you'd like to bet by touching the casino chips across the bottom of the screen. Then touch the number or area on the screen where you'd like to place your bet. Up to 5 numbers will be randomly selected as the "Multiplier" pays. The winning outcome will be displayed on screen, and paid out accordingly. If the player places a Straight Up wager on one of these randomly chosen "Multiplier" numbers and it is the winning number, the corresponding "Multiplier" pay will be used for the win amount instead of the base pay. The previous twenty results shown across the top of the screen, and wagers, winnings, and credits remaining can be viewed in the bottom left portion of the screen.

#### **BUTTON FEATURES**

- Press "COLLECT" to collect your winnings
- Press "HELP" for game information
- Press the 🗮 icon to choose your language preference
- Press "x2" to double your current wager
- Press "UNDO" to undo your last action
- Press "SWAP VIEW" to switch between the traditional and racetrack layouts
- Press "CLEAR BET" to clear your current wager
- Press "RE-BET" to be the same wager as your previous game